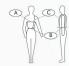

All Panel Vests are certified to EN13158 - 2018 European standard Level 3 and BETA Level 3.

| <b>315</b><br>Size<br>Charts | A<br>Chest | B<br>Waist | <b>C</b><br>Over Shoulder |
|------------------------------|------------|------------|---------------------------|
| Child XXS                    | 64 - 68    | 60 - 66    | 63 - 68                   |
| Child XS                     | 68 - 72    | 64 - 70    | 67 - 72                   |
| Child S                      | 72 - 77    | 69 - 74    | 72 - 77                   |
| Child M                      | 77 - 81    | 74 - 77    | 78 - 84                   |
| Child L                      | 81 - 84    | 75 - 80    | 84 - 88                   |
| Adult XS                     | 83 - 87    | 79 - 82    | 83 - 90                   |
| Adult S                      | 88 - 93    | 83 - 90    | 86 - 93                   |
| Adult M                      | 95 - 100   | 90 - 98    | 89 - 95                   |
| Adult L                      | 98 - 104   | 96 - 102   | 92 - 97                   |