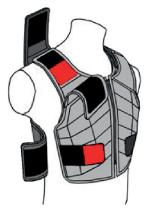

## THE ADVANCED PANEL PROTECTOR

**SR 315** 

Smart Rider Panel Vests benefit from a unique structure, with independently shaped panels that ensure the best fit for any body morphology.

The articulated panels conform to your body shape as you move.

Over-the-shoulder and round-the-waist Velcro flaps allow precise height adjustment and easy adjustment to different body forms.

The panels are made of layers of very light foam.
Small spaces between the panels allow air to circulate providing effective ventilation.