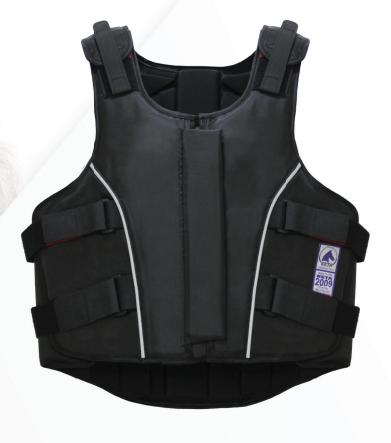

## THE ADVANCED PANEL PROTECTOR

**SR 315** 

Smart Rider Panel Vests benefit from a unique structure, with independently shaped panels that ensure the best fit for any body morphology.

The articulated panels conform to your body shape as you move.

Over-the-shoulder and round-the-waist Velcro flaps allow precise height adjustment and easy adjustment to different body forms.

The panels are made of layers of very light foam.
Small spaces between the panels allow air to circulate providing effective ventilation.

All Panel Vests are certified to EN13158 - 2018 European standard Level 3 and BETA Level 3.

| <b>315</b><br>Size<br>Charts | A<br>Chest | B<br>Waist | <b>C</b><br>Over Shoulder |
|------------------------------|------------|------------|---------------------------|
| Child XXS                    | 64 - 68    | 60 - 66    | 63 - 68                   |
| Child XS                     | 68 - 72    | 64 - 70    | 67 - 72                   |
| Child S                      | 72 - 77    | 69 - 74    | 72 - 77                   |
| Child M                      | 77 - 81    | 74 - 77    | 78 - 84                   |
| Child L                      | 81 - 84    | 75 - 80    | 84 - 88                   |
| Adult XS                     | 83 - 87    | 79 - 82    | 83 - 90                   |
| Adult S                      | 88 - 93    | 83 - 90    | 86 - 93                   |
| Adult M                      | 95 - 100   | 90 - 98    | 89 - 95                   |
| Adult L                      | 98 - 104   | 96 - 102   | 92 - 97                   |